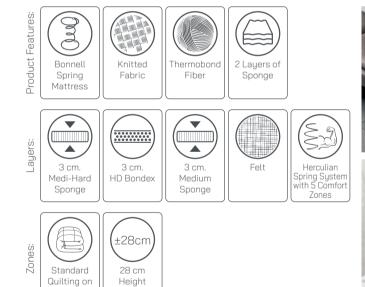

10000

1ª

the bottom

Created with a functional and modern bed base, Sydney Set brings high-energy and a contemporary design to the bedrooms. Its pocket spring mattress gives you a chance to rest your weary bones and sore muscles. No matter what kind of position you sleep in, it guarantees to provide firm and stable support to ensure spinal alignment.

.....

Cathon

2

Sydney