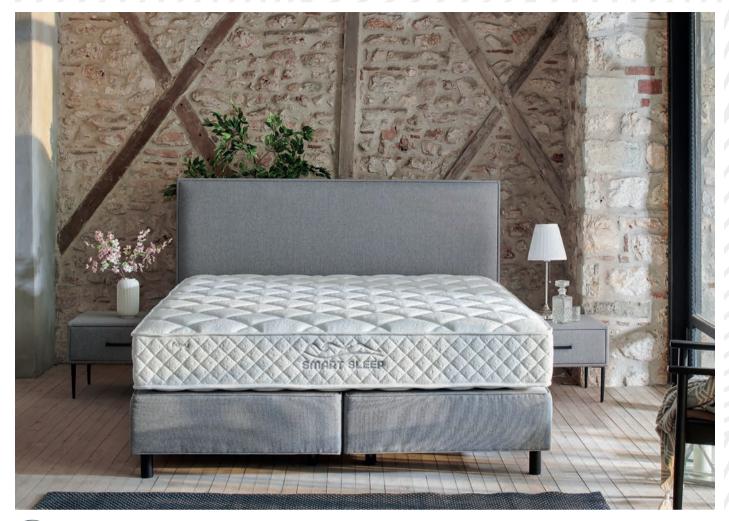

Smart

Smart, which is designed with a modern and chic sense, offers a captivating difference for contemporary bedrooms. While its strong skeleton system offers maximum comfort, the boxspring provides functional and practical use.