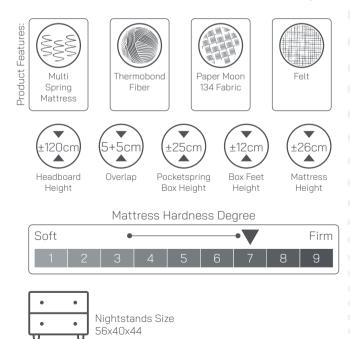

Smart

Smart, which is designed with a modern and chic sense, offers a captivating difference for contemporary bedrooms. While its strong skeleton system offers maximum comfort, the boxspring provides functional and practical use.