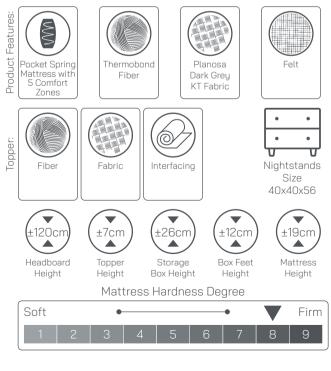

Smart

Smart, which is designed with a modern and chic sense, offers a captivating difference for contemporary bedrooms. While its strong skeleton system offers maximum comfort, the boxspring provides functional and practical use.