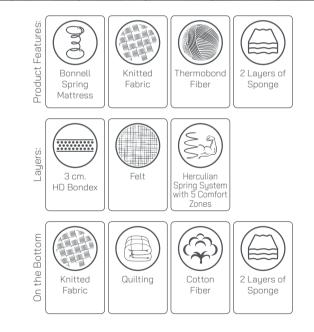

ntly, we have two brands under Belgium Sleep System corporation: BSS & Smart Sleep. Both are crafted with love and desire to reach the most updated technology in bedding.

Crafted with love, BSS and Smart Sleep Systems are the destination for better living for more than 30 years. We stand out with exceptional home bedding systems made from high-quality raw materials and recognized for their technology and style. Every piece produced by our design engineers is of the highest quality.

Istanbul



















Created with new generation design trends, Paris Set promises endless serenity. While the bed base offers an innovative and chic form, Paris Mattress elevates the body and feels more comfortable for old or overweight people who have a curvy or delicate body structure.



3

















Oth its inspiring plain identity, London brings aesthetics and functionality together with its time-challenging modern design. London provides much-needed relief by offering consistent support to all the vulnerable areas and helps relieve your back pain.



10000



1ª









the bottom





Created with a functional and modern bed base, Sydney Set brings high-energy and a contemporary design to the bedrooms. Its pocket spring mattress gives you a chance to rest your weary bones and sore muscles. No matter what kind of position you sleep in, it guarantees to provide firm and stable support to ensure spinal alignment.

.....







Cathon



2

Sydney





## It is not the quantity that makes life better. It is the quality which makes life comfortable.

C At Smart Sleep, quality i