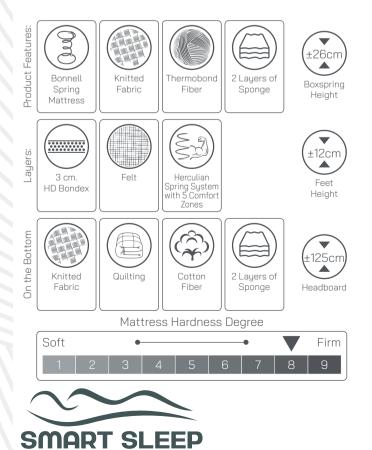

10000

1ª

the bottom

Created with a functional and modern bed base, Sydney Set brings high-energy and a contemporary design to the bedrooms. Its pocket spring mattress gives you a chance to rest your weary bones and sore muscles. No matter what kind of position you sleep in, it guarantees to provide firm and stable support to ensure spinal alignment.