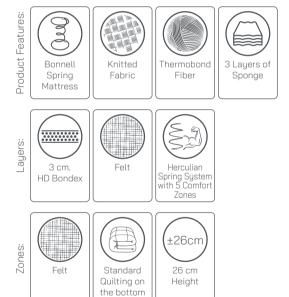

Istanbul

Created with new generation design trends, Paris Set promises endless serenity. While the bed base offers an innovative and chic form, Paris Mattress elevates the body and feels more comfortable for old or overweight people who have a curvy or delicate body structure.