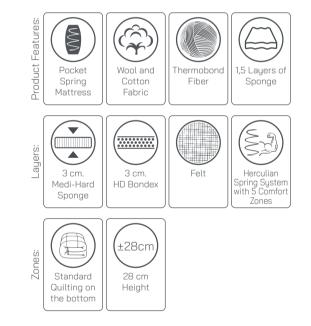

Mattress elevates the body and feels more comfortable for old or overweight people who have a curvy or delicate body structure.



3

















Oth its inspiring plain identity, London brings aesthetics and functionality together with its time-challenging modern design. London provides much-needed relief by offering consistent support to all the vulnerable areas and helps relieve your back pain.



10000



1ª









the bottom





Created with a functional and modern bed base, Sydney Set brings high-energy and a contemporary design to the bedrooms. Its pocket spring mattress gives you a chance to rest your weary bones and sore muscles. No matter what kind of position you sleep in, it guarantees to provide firm and stable support to ensure spinal alignment.

.....







Cathon



2

Sydney





## It is not the quantity that makes life better. It is the quality which makes life comfortable.

C At Smart Sleep, quality is the first target we focus on. All our workers in production units work really hard for every piece in our range to meet the highest quality standards in light of the technology. Since it was founded, quality has been crafted everywhere in Smart Sleep.



-----









Bringing a unique and contemporary identity to bedrooms, Foxy upgrades the atmosphere with its flat but elegant and striking design. Its mattress gives constant support throughout the bed surface. It offers an excellent experience for people who prefer a flat and supportive mattress and like sleeping on their back. It brings the smooth sleeping experience to you that you deserve!