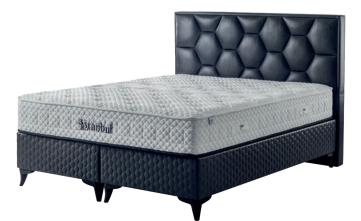

Istanbul

Created with new generation design trends, Paris Set promises endless serenity. While the bed base offers an innovative and chic form, Paris Mattress elevates the body and feels more comfortable for old or overweight people who have a curvy or delicate body structure.