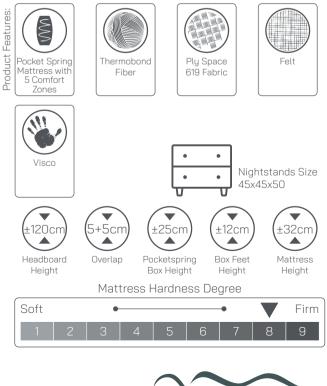

Pilian

Crafted with a chic and modern sense, Lilian harmonizes the romantic spirit with an eye-catching attitude. It brings a captivating and aesthetic atmosphere to the bedrooms with its modern design. Its pocket spring mattress offers superior comfort thanks to individual springs placed in fabric pockets stitched into mattresses. These individual springs prevent sleep partners who share the same mattress disturb one another.